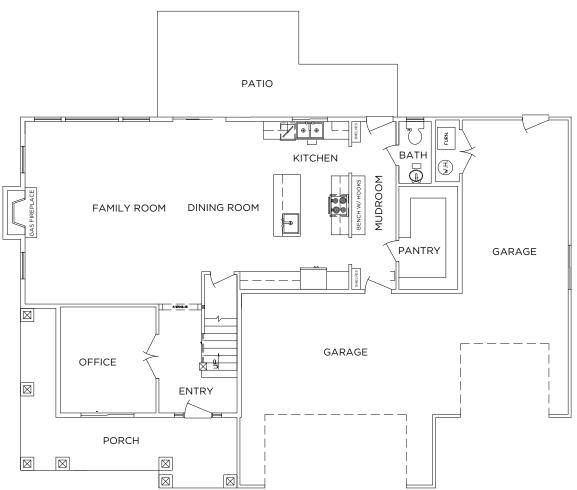

**3,131 TOTAL SQ. FT.** 5 BEDS • 2.5 BATHS • 3 CAR GARAGE • BONUS ROOM



## BUILDING IMMACULATE SINCE 1997

435-363-6768 | IMMACULATEHOMES.NET



134 N 2000 E, St. George, UT 84770 This drawing is conceptual only and for the convenience of reference. It should not be relied upon as a representation (express or implied), of final size, location or dimensions of any lot, building, amenity, common space, or any other use. The developer expressly reserves the right, without notice or consent, to make any modifications, revisions, and/or changes it deems desirable. This drawing may not be to scale and is for relative location purposes only. Final sizes, locations, dimensions or inclusions may vary with actual development and construction.





**3,131 TOTAL SQ. FT.** 5 BEDS • 2.5 BATHS • 3 C