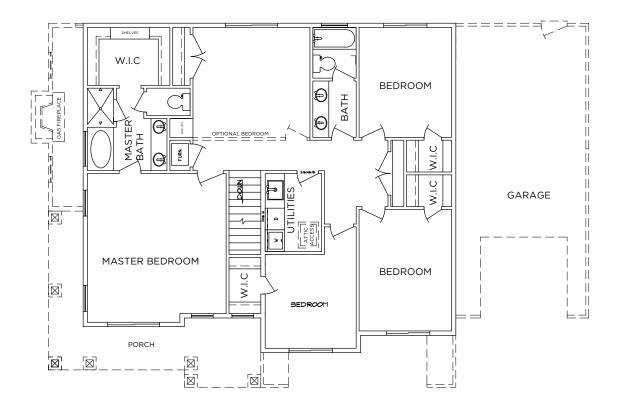

**3,131 TOTAL SQ. FT.** 5 BEDS • 2.5 BATHS • 3 CAR GARAGE • BONUS ROOM



## BUILDING IMMACULATE SINCE 1997

435-363-6768 | IMMACULATEHOMES.NET



134 N 2000 E, St. George, UT 84770 This drawing is conceptual only and for the convenience of reference. It should not be relied upon as a representation (express or implied), of final size, location or dimensions of any lot, building, amenity, common space, or any other use. The developer expressly reserves the right, without notice or consent, to make any modifications, revisions, and/or changes it deems desirable. This drawing may not be to scale and is for relative location purposes only. Final sizes, locations, dimensions or inclusions may vary with actual development and construction.





**3,131 TOTAL SQ. FT.** 5 BEDS • 2.5 BATHS • 3 CAR GARAGE • BONUS ROOM



## BUILDING IMMACULATE SINCE 1997

435-363-6768



134 N 2000 E, St. George, UT 84770 This drawing is conceptual only and for the convenience of reference. It should not be relied upon as a representation (express or implied), of final size, location or dimensions of any lot, building, amenity, common space, or any other use. The developer expressly reserves the right, without notice or consent, to make any modifications, revisions, and/or changes it deems desirable. This drawing may not be to scale and is for relative location purposes only. Final sizes, locations, dimensions or inclusions may vary with actual development and construction.

IMMACULATEHOMES.NET