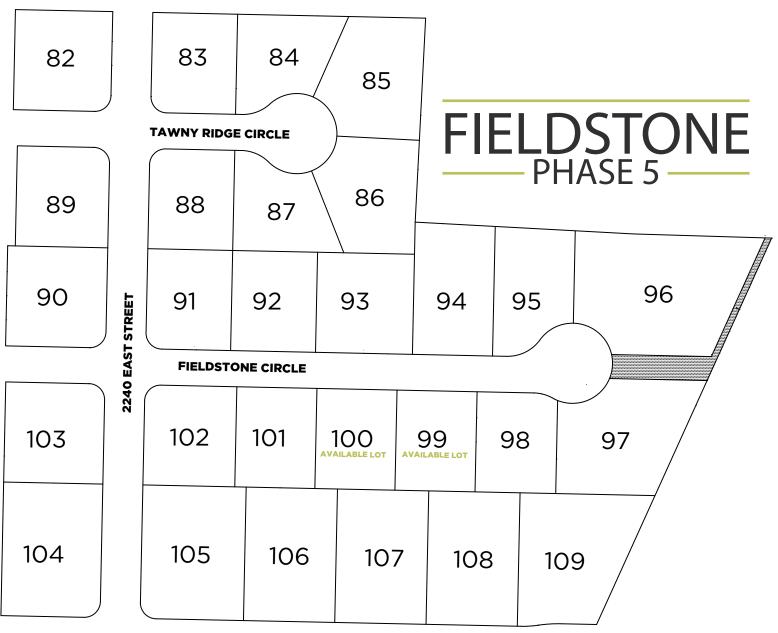

## **BUILDING IMMACULATE SINCE 1997**

134 N 2000 E, St. George, UT 84770 This drawing is conceptual only and for the convenience of reference. It should not be relied upon as a representation (express or implied), of final size, location or dimensions of any lot, building, amenity, common space, or any other use. The developer expressly reserves the right, without notice or consent, to make any modifications, revisions, and/or changes it deems desirable. This drawing may not be to scale and is for relative location purposes only. Final sizes, locations, dimensions or inclusions may vary with actual development and construction.