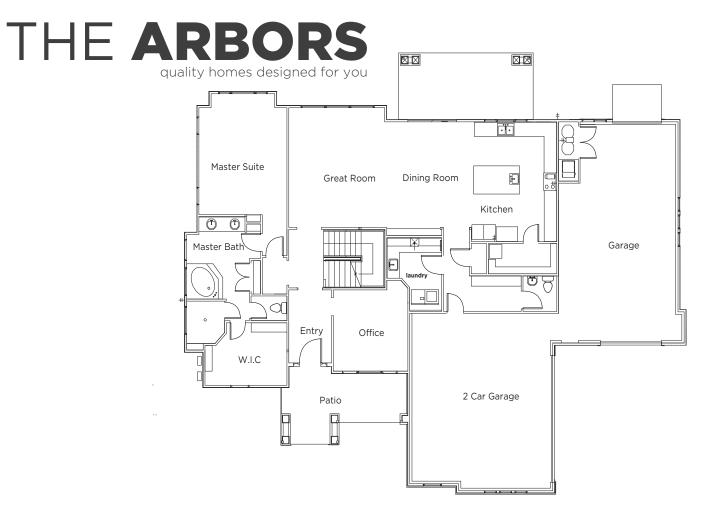

**3,755 TOTAL SQ. FT.** MASTER ON MAIN LOFT UPSTAIRS 6 BEDS 3.5 BATHS 3 CAR GARAGE

**BUILDING EXCELLENT SINCE 1997** 

IMMACULATEHOMES.NET 435.705.5151

**3,755 TOTAL SQ. FT.** MASTER ON MAIN LOFT UPSTAIRS 6 BEDS 3.5 BATHS 3 CAR GARAGE