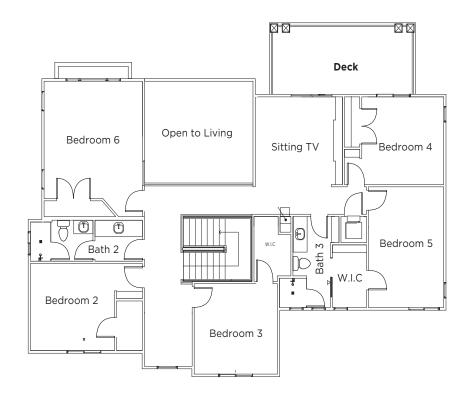

**3,755 TOTAL SQ. FT.** MASTER ON MAIN LOFT UPSTAIRS 6 BEDS 3.5 BATHS 3 CAR GARAGE

**BUILDING EXCELLENT SINCE 1997** 

IMMACULATEHOMES.NET 435.705.5151

**3,755 TOTAL SQ. FT.** MASTER ON MAIN LOFT UPSTAIRS 6 BEDS 3.5 BATHS 3 CAR GARAGE