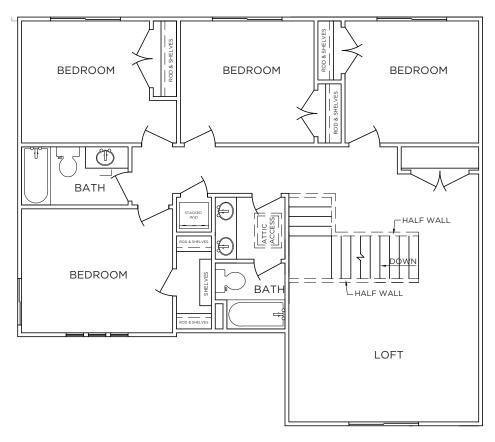

## THEALPINE

MASTER ON MAIN LOFT UPSTAIRS 5 BEDS 3.5 BATHS CAR GARAGE

BUILDING EXCELL

435-363-6768 | IMMACULATEHOMES.NET

134 N 200 E, St. George, UT 84770

This drawing is conceptual only and for the convenience of reference. It should not be relied upon as a representation (express or implied), of final size, location or dimensions of any lot, building, amenity, common space, or any other use. The developer expressly reserves the right, without notice or consent, to make any modifications, revisions, and/or changes it deems desirable. This drawing may not be to scale and is for relative location purposes only. Final sizes, locations, dimensions or inclusions may vary with actual development and construction.