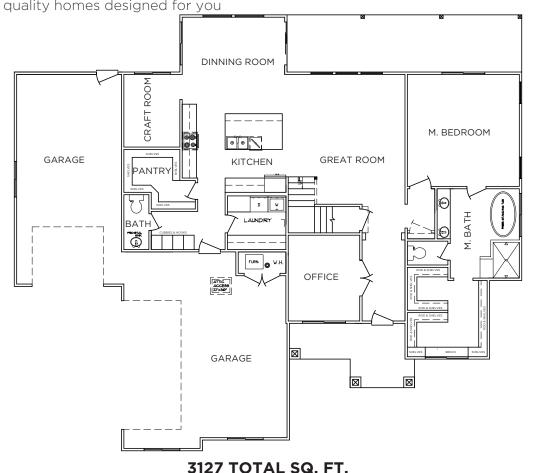

3127 TOTAL SQ. FT. MASTER ON MAIN LOFT UPSTAIRS 5 BEDS 3.5 BATHS CAR GARAGE

**BUILDING EXCELL** 

435-363-6768 | IMMACULATEHOMES.NET

134 N 200 E, St. George, UT 84770

This drawing is conceptual only and for the convenience of reference. It should not be relied upon as a representation (express or implied), of final size, location or dimensions of any lot, building, amenity, common space, or any other use. The developer expressly reserves the right, without notice or consent, to make any modifications, revisions, and/or changes it deems desirable. This drawing may not be to scale and is for relative location purposes only. Final sizes, locations, dimensions or inclusions may vary with actual development and construction.