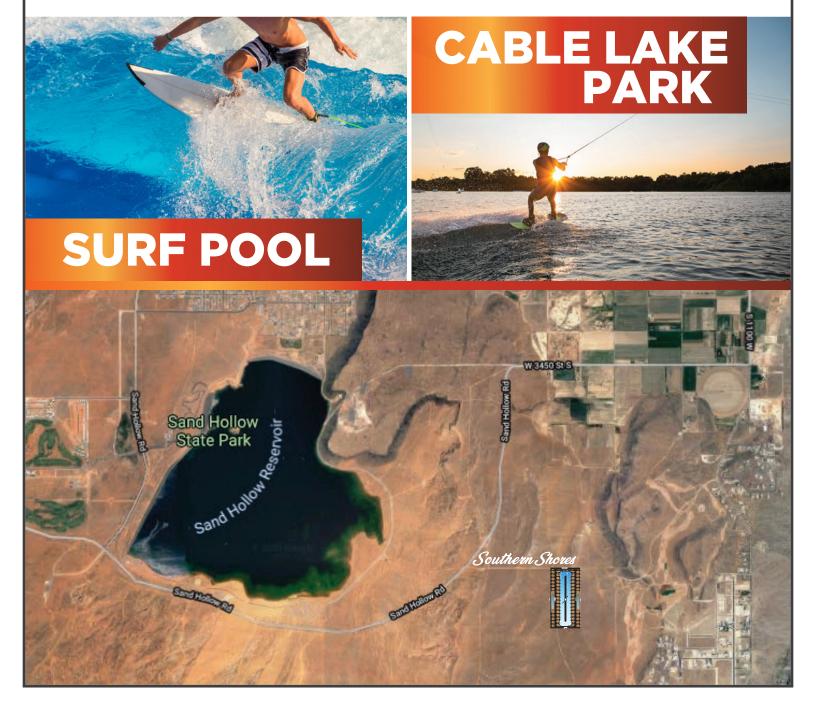

Southern Shores is comprised of 56 premium estate lots in the most coveted areas of Hurricane Valley. Thirty-four lots are located on the Lake and have 5850 feet of private lake frontage. All 34 lakeside lots have a private boathouse to maximize your access to the lakes as you enjoy 360-degree views. Your premium estate Lot ranges from .52 acres to approximately .81 acres. Each lot has power, and culinary water.

**PICKLEBALL** 

The project is located in Hurricane, Utah. This city is known for the recreation opportunities afforded in the vicinity. Hurricane currently has three golf courses, two recreational lakes, sand dunes, mountain bike trails, motorcycle, atv, trails and open areas. It is also known as the gateway to Zion (Zion National Park).