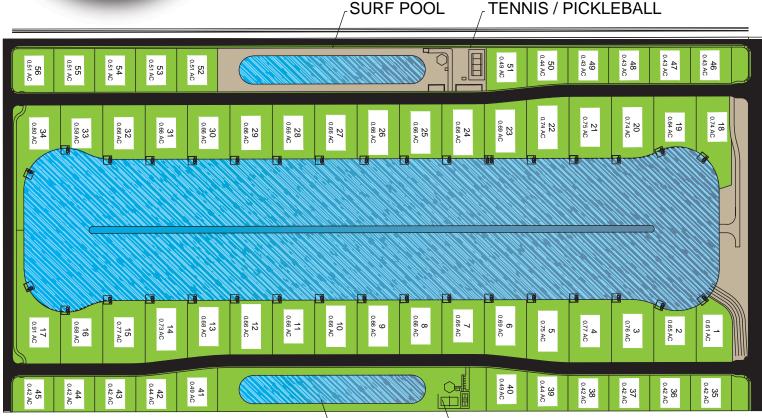

Southern Shores is comprised of 56 premium estate lots in the most coveted areas of Hurricane Valley. Thirty-four lots are located on the Lake and have 5850 feet of private lake frontage. All 34 lakeside lots have a private boathouse to maximize your access to the lakes as you enjoy 360-degree views. Your premium estate Lot ranges from .52 acres to approximately .81 acres. Each lot has power, and culinary water.

## BUILDING EXCELLENT SINCE 1997

CABLE LAKE

435-363-6768 | IMMACULATEHOMES.NET

321 N Mall Dr. Suite #T102, St. George, UT 84770

This drawing is conceptual only and for the convenience of reference. It should not be relied upon as a representation (express of

This drawing is conceptual only and for the convenience of reference. It should not be relied upon as a representation (express or implied), of final size, location or dimensions of any lot, building, amenity, common space, or any other use. The developer expressly reserves the right, without notice or consent, to make any modifications, revisions, and/or changes it deems desirable. This drawing may not be to scale and is for relative location purposes only. Final sizes, locations, dimensions or inclusions may vary with actual development and construction.

**PICKLEBALL** 

The project is located in Hurricane, Utah. This city is known for the recreation opportunities afforded in the vicinity. Hurricane currently has three golf courses, two recreational lakes, sand dunes, mountain bike trails, motorcycle, atv, trails and open areas. It is also known as the gateway to Zion (Zion National Park).