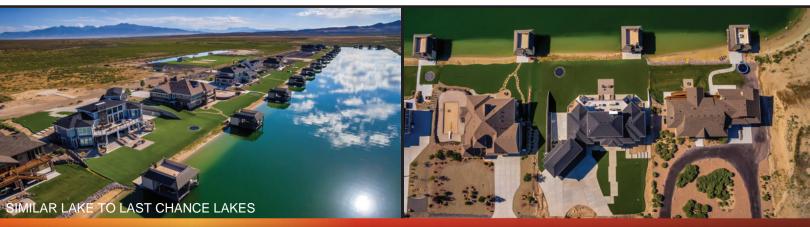

Southern Shores is comprised of 56 premium estate lots in the most coveted areas of Hurricane Valley. Thirty-four lots are located on the Lake and have 5850 feet of private lake frontage. All 34 lakeside lots have a private boathouse to maximize your access to the lakes as you enjoy 360-degree views. Your premium estate Lot ranges from .52 acres to approximately .81 acres. Each lot has power, and culinary water.