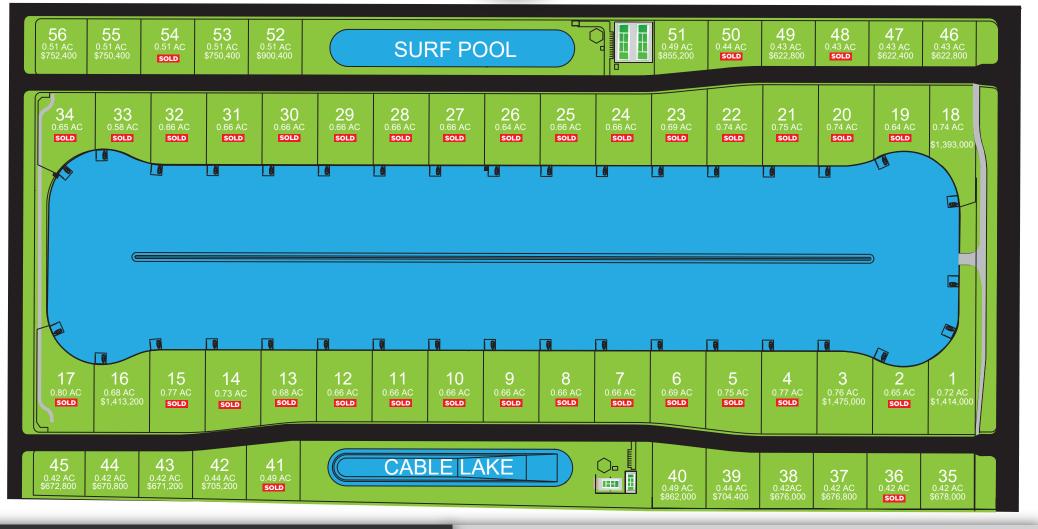

The project is located in Hurricane, Utah. This city is known for the recreation opportunities afforded in the vicinity. Hurricane currently has three golf courses, two recreational lakes, sand dunes, mountain bike trails, motorcycle, atv, trails and open areas. It is also known as the gateway to Zion (Zion National Park).