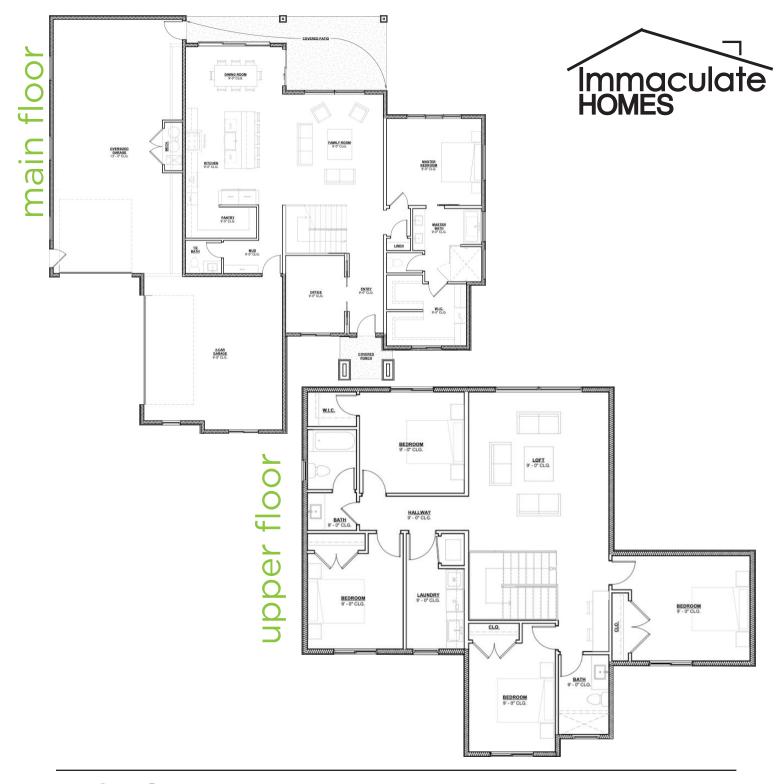

## **DESIGN • BUILD • IMMACULATE**

3,435 sq. ft. | 5 beds | 3.5 bath | 3 Oversized Car Gerage

## DESIGN • BUILD • IMMACULATE

3,435 sq. ft. | 5 beds | 3.5 bath | 3 Oversized Car Gerage